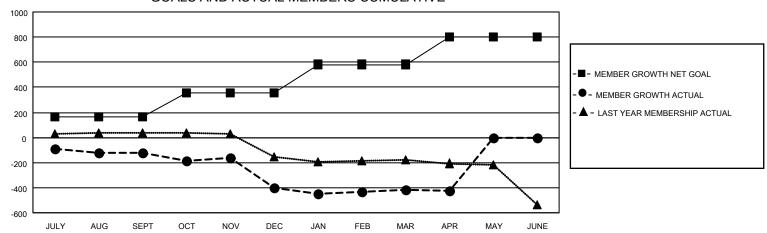

## GOALS AND ACTUAL MEMBERS CUMULATIVE

| DROPPED CLUBS: 17 |       | 327 CLUBS OF 640 ADDED 1 OR<br>MORE NEW MEMBERS | GENDER DISTRIBUTION                |                 |
|-------------------|-------|-------------------------------------------------|------------------------------------|-----------------|
|                   |       |                                                 | MALE                               | 11,109 (68.51%) |
|                   |       |                                                 | FEMALE                             | 5,103 (31.47%)  |
| DROPPED MEMBERS   |       |                                                 | NON BINARY                         | 0 (0.00%)       |
| DECEASED          | 315   |                                                 | PREFER NOT TO ANSWER               | 4 (0.02%)       |
| CLUB CANCELLED    | 59    |                                                 | TOTAL FAMILY UNIT MEMBERS          | 3,151           |
| OTHER             | 1,013 | CLICK HERE FOR CUMULATIVE                       | TOTAL PAINILY UNIT WEINIBERS       | 3,131           |
| TOTAL             | 1,387 | MEMBERSHIP DATA                                 | FAMILY MEMBERS PAYING HALI<br>DUES | 1,636           |

| Members               |                     |                         |                    |          |  |  |  |  |
|-----------------------|---------------------|-------------------------|--------------------|----------|--|--|--|--|
| RESULTS FOR 2022-2023 |                     |                         |                    |          |  |  |  |  |
| QUARTER               | MEMBER GROW<br>GOAL | TH NET MEMBER G<br>ACTU |                    | S ACTUAL |  |  |  |  |
| JULY/AUG/SE           | EPT 164             | 323                     | ` 405 <sup>°</sup> | ĺ        |  |  |  |  |
| OCT/NOV/DE            | C 194               | 290                     | 521                |          |  |  |  |  |
| JAN/FEB/MAF           | 224                 | 382                     | 356                |          |  |  |  |  |
| APR/MAY/JUI           | NE 219              | 100                     | 106                |          |  |  |  |  |