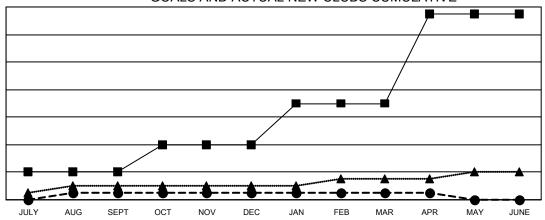

## GOALS AND ACTUAL NEW CLUBS CUMULATIVE

- CURRENT YEAR GOALS FOR NEW CLUBS

- ● - CURRENT YEAR ACTUAL NEW CLUBS

- ▲ - LAST YEAR ACTUAL NEW CLUBS

## Multiple District 14

LOCATION: PENNSYLVANIA

| Clubs                 |               |           |               |  |  |  |  |  |
|-----------------------|---------------|-----------|---------------|--|--|--|--|--|
| RESULTS FOR 2022-2023 |               |           |               |  |  |  |  |  |
| QUARTER               | NEW CLUB GOAL | NEW CLUBS | DROPPED CLUBS |  |  |  |  |  |
| JULY/AUG/SEPT         | 4             | 1         | 7             |  |  |  |  |  |
| OCT/NOV/DEC           | 4             | 0         | 9             |  |  |  |  |  |
| JAN/FEB/MAR           | 6             | 0         | 1             |  |  |  |  |  |
| APR/MAY/JUNE          | 13            | 0         | 0             |  |  |  |  |  |